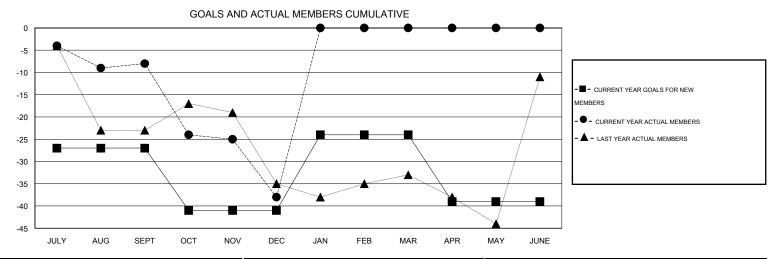

## District 11 A1

Results as of: 12/31/2015

GMT: THOMAS MATNEY LOCATION MICHIGAN GMT CA 1

| Clubs         |                  |                   |                  |                  | Members               |                    |                                     |                    |                  |  |
|---------------|------------------|-------------------|------------------|------------------|-----------------------|--------------------|-------------------------------------|--------------------|------------------|--|
|               | RESUI            | LTS FOR 2015-2016 |                  |                  | RESULTS FOR 2015-2016 |                    |                                     |                    |                  |  |
| QUARTER       | NEW CLUB<br>GOAL | NEW CLUBS         | DROPPED<br>CLUBS | NET<br>GAIN/LOSS | QUARTER               | NEW MEMBER<br>GOAL | CHARTER AND<br>NEW MEMBERS<br>ADDED | DROPPED<br>MEMBERS | NET<br>GAIN/LOSS |  |
| JULY/AUG/SEPT | 0                | 0                 | 0                | 0                | JULY/AUG/SEPT         | -27                | 19                                  | 27                 | -8               |  |
| OCT/NOV/DEC   | 0                | 0                 | 0                | 0                | OCT/NOV/DEC           | -14                | 21                                  | 51                 | -30              |  |
| JAN/FEB/MAR   | 0                | 0                 | 0                | 0                | JAN/FEB/MAR           | 17                 | 0                                   | 0                  | 0                |  |
| APR/MAY/JUNE  | 0                | 0                 | 0                | 0                | APR/MAY/JUNE          | -15                | 0                                   | 0                  | 0                |  |